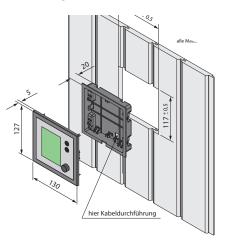

h standard plugs is included.
- Simple installation and service-friendly design. All components (control panel, sensors and extensions are connected using standard plug cables) The relay box allows cable connections from the rear and from the bottom side.
- High safety standards, complies with the latest EU norms.
- Made in Germany quality.

- Menu navigation in 18 languages
- Flat control panel with TFT-display
- Simple, quick installation
- **Premium functions**
- Made in Germany





#### Control panel

Flush-mounted and surface-mounted installation. The above image shows user interface with the connected optional modules (colour light, sound) from the rear and

from the bottom

possible.

## INNOVATIVE SAUNA TECHNOLOGY



## **Connection diagram**



## **Control panel installation**



## **Relay box installation**



### **Sensor installation**



#### by sauna cabins:



### Installation on the sauna cabin front wall:





## **Specifications**

| Electrical connection | Power output                            | Temp. control range | Heating time<br>limitation | Time pre-selection              | Cabin light output                                                        | Fan output       | Sensor system                                | Control panel<br>(HWD)              | Relay box (HWD)                     |
|-----------------------|-----------------------------------------|---------------------|----------------------------|---------------------------------|---------------------------------------------------------------------------|------------------|---------------