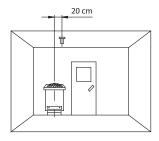

friendly design. All components (control panel, sensors and extensions are connected using standard plug cables) The relay box allows cable connections from the rear and from the bottom side.
- High safety standards, complies with the latest EU norms.
- Made in Germany quality.

- Menu navigation in 18 languages
- Flat control panel with TFT-display
- Simple, quick installation
- **Premium functions**
- Made in Germany





#### Control panel

Flush-mounted and surface-mounted installation. The above image shows user interface with the connected optional modules (colour light, sound) from the rear and

from the bottom

possible.

## INNOVATIVE SAUNA TECHNOLOGY



## **Connection diagram**



## **Control panel installation**



## **Relay box installation**



### **Sensor installation**



#### by sauna cabins:



### Installation on the sauna cabin front wall:





## **Specifications**

| Electrical connection | Power output                            | Temp. control range | Heating time<br>limitation | Time pre-selection              | Cabin light output                                                        | Fan output       | Sensor system                                | Control panel<br>(HWD)              | Relay box (HWD)                     |
|-----------------------|-----------------------------------------|---------------------|----------------------------|---------------------------------|---------------------------------------------------------------------------|------------------|----------------------------------------------|--------------------------------