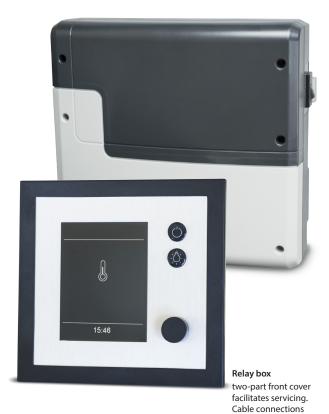

#### Control panel

Flush-mounted and surface-mounted installation. The above image shows user interface with the connected optional modules (colour light, sound) from the rear and

from the bottom

possible.

## **Relay box installation**