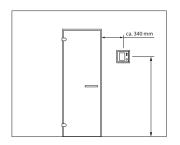

onnected using standard plug cables) The relay box allows cable connections from the rear and from the bottom side.
- High safety standards, complies with the latest EU norms.
- Made in Germany quality.

- Menu navigation in 18 languages
- Flat control panel with TFT-display
- Simple, quick installation
- **Premium functions**
- Made in Germany





#### Control panel

Flush-mounted and surface-mounted installation. The above image shows user interface with the connected optional modules (colour light, sound) from the rear and

from the bottom

possible.

## INNOVATIVE SAUNA TECHNOLOGY



## **Connection diagram**



## **Control panel installation**



## **Relay box installation**



### **Sensor installation**



#### by sauna cabins:



### Installation on the sauna cabin front wall:





## **Specifications**

| Electrical connection | Power output                            | Temp. control range | Heating time<br>limitation | Time pre-selection              | Cabin light output                                                        | Fan output       | Sensor system                                | Control panel<br>(HWD)              | Relay box (HWD)                     |
|-----------------------|-----------------------------------------|---------------------|----------------------------|---------------------------------|---------------------------------------------------------------------------|------------------|----------------------------------------------|-------------------------------------|-------------------------------------|
| 400V 3N AC 50 Hz      | 9,0 k