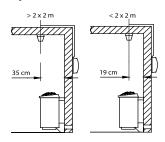

onents (control panel, sensors and extensions are connected using standard plug cables) The relay box allows cable connections from the rear and from the bottom side.
- High safety standards, complies with the latest EU norms.
- Made in Germany quality.

- Menu navigation in 18 languages
- Flat control panel with TFT-display
- Simple, quick installation
- **Premium functions**
- Made in Germany





#### Control panel

Flush-mounted and surface-mounted installation. The above image shows user interface with the connected optional modules (colour light, sound) from the rear and

from the bottom

possible.

## INNOVATIVE SAUNA TECHNOLOGY



## **Connection diagram**



## **Control panel installation**



## **Relay box installation**



### **Sensor installation**



#### by sauna cabins:



### Installation on the sauna cabin front wall:





## **Specifications**

| Electrical connection | Power output                            | Temp. control range | Heating time<br>limitation | Time pre-selection              | Cabin light output                                                        | Fan output       | Sensor system                                | Control panel<br>(HWD)              | Relay box (HWD)                     |
|-----------------------|-----------------------------------------|---------------------|----------------------------|---------------------------------|---------------------------------------------------------------------------|------------------|----------------------------------------------|-------------------------------------|-------------------