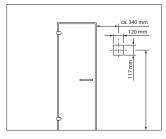

nected using standard plug cables) The relay box allows cable connections from the rear and from the bottom side.
- High safety standards, complies with the latest EU norms.
- Made in Germany quality.

- Menu navigation in 18 languages
- Flat control panel with TFT-display
- Simple, quick installation
- **Premium functions**
- Made in Germany





#### Control panel

Flush-mounted and surface-mounted installation. The above image shows user interface with the connected optional modules (colour light, sound) from the rear and

from the bottom

possible.

## INNOVATIVE SAUNA TECHNOLOGY



## **Connection diagram**



## **Control panel installation**



## **Relay box installation**



### **Sensor installation**



#### by sauna cabins:



### Installation on the sauna cabin front wall:





## **Specifications**

| Electrical connection | Power output                            | Temp. control range | Heating time<br>limitation | Time pre-selection              | Cabin light output                                                        | Fan output       | Sensor system                                | Control panel<br>(HWD)              | Relay box (HWD)                     |
|-----------------------|-----------------------------------------|---------------------|----------------------------|---------------------------------|---------------------------------------------------------------------------|------------------|----------------------------------------------|-------------------------------------|-------------------------------------|
| 400V 3N AC 50 Hz      | 9,0 kW<