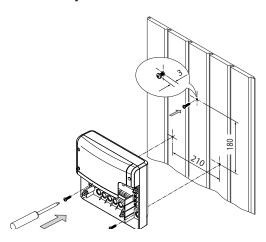

imple installation and service-friendly design. All components (control panel, sensors and extensions are connected using standard plug cables) The relay box allows cable connections from the rear and from the bottom side.
- High safety standards, complies with the latest EU norms.
- Made in Germany quality.

- Menu navigation in 18 languages
- Flat control panel with TFT-display
- Simple, quick installation
- **Premium functions**
- Made in Germany





#### Control panel

Flush-mounted and surface-mounted installation. The above image shows user interface with the connected optional modules (colour light, sound) from the rear and

from the bottom

possible.

## INNOVATIVE SAUNA TECHNOLOGY



## **Connection diagram**



## **Control panel installation**



## **Relay box installation**



### **Sensor installation**



#### by sauna cabins:



### Installation on the sauna cabin front wall:





## **Specifications**

| Electrical connection | Power output                            | Temp. control range | Heating time<br>limitation | Time pre-selection              | Cabin light output                                                        | Fan output       | Sensor system                                | Control panel<br>(HWD)              | Relay box (HWD)                     |
|-----------------------|-----------------------------------------|---------------------|----------------------------|---------------------------------|---------------------------------------------------------------------------|------------------|----------------------------------------------|-