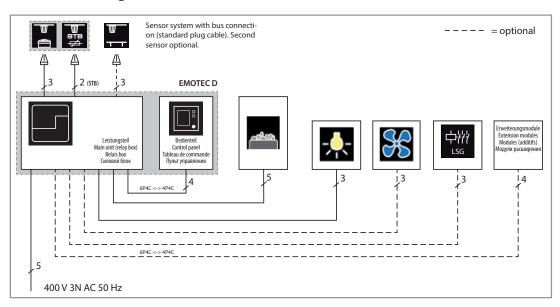

least 100 m. 5 m connection cable with standard plugs is included.
- Simple installation and service-friendly design. All components (control panel, sensors and extensions are connected using standard plug cables) The relay box allows cable connections from the rear and from the bottom side.
- High safety standards, complies with the latest EU norms.
- Made in Germany quality.

- Menu navigation in 18 languages
- Flat control panel with TFT-display
- Simple, quick installation
- **Premium functions**
- Made in Germany





#### Control panel

Flush-mounted and surface-mounted installation. The above image shows user interface with the connected optional modules (colour light, sound) from the rear and

from the bottom

possible.

## INNOVATIVE SAUNA TECHNOLOGY



## **Connection diagram**



## **Control panel installation**



## **Relay box installation**



### **Sensor installation**



#### by sauna cabins:



### Installation on the sauna cabin front wall:





## **Specifications**

| Electrical connection | Power output                            | Temp. control range | Heating time<br>limitation | Time pre-selection              | Cabin light output                                                        | Fan output       | Sensor system                                | Control panel<br>(HWD)              | Relay box (HWD)                     |
|-----------------------|-----------------------------------------|---------------------|----------------------------|---------------------------------|-------------------------------------------------------------------------