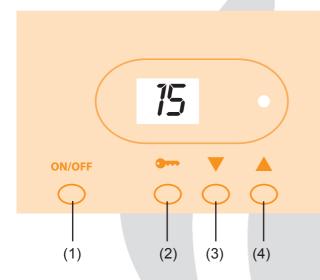

MADE IN GERMANY

- 1 = On / Off
- 2 = Body fan on/off
- 3 = Tanning time selection: reducing the value
- 4 = Tanning time selection: increasing the value

| Туре                      | Suntec                      |
|---------------------------|-----------------------------|
| Power supply              | 230 V N AC 50 Hz            |
| Display                   | 7-segmernt LED display      |
| Max. running time         | 30 minutes resp. 60 minutes |
| Environmental temperature | 0°C to +40°C                |
| Storage temperature       | -20°C to +70°C              |