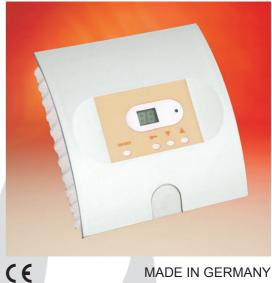

## SunTec InfraSky

## **External control unit for InfraSky**

- individual adjustable 30 resp. 60 minute-timer
- · Panel with touch keys
- · double-digit 7-segment display for time
- · LED operation lamp
- · Possiblility of saving the selected time
- On /Off switch for body fan, if available at the sunbed
- activate / deactivate fan delay
- · Switching to coin box operation possible, if a coin box is connected
- · Wall mounting

MADE IN GERMANY

- 1 = On / Off
- 2 = Body fan on/off
- 3 = Tanning time selection: reducing the value
- 4 = Tanning time selection: increasing the value

| Туре                      | Suntec                      |
|---------------------------|-----------------------------|
| Power supply              | 230 V N AC 50 Hz            |
| Display                   | 7-segmernt LED display      |
| Max. running time         | 30 minutes resp. 60 minutes |
| Environmental temperature | 0°C to +40°C                |
| Storage temperature       | -20°C to +70°C              |